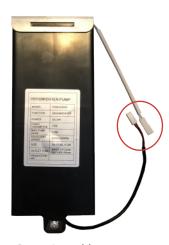

## **IW25-4 Integrated Condensate Pump**

Pump is Exclusively Designed for IW25-4 Dehumidifiers

- Auto Start/Stop Float Switch
- Capable of Pumping 10' Uphill
- Safety Shut Off Feature
- Easy To Install
- No Additional Power Needed
- Includes All Drain Tubes for Assembly
- Works on In-Wall or On-Wall Mounted Units

**Pump Assembly**