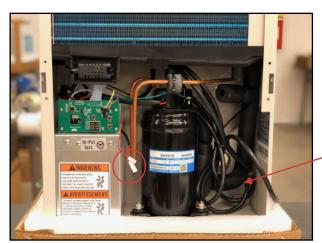

Size (L x W x H) |           | 7 <sup>1</sup> / <sub>8</sub> " x 3" x 2 <sup>3</sup> / <sub>4</sub> " |             |
|----------------------------------|-----------|------------------------------------------------------------------------|-------------|
| Voltage                          | 24 VDC    | Max Flow                                                               | 7 L/ minute |
| Power                            | 10 Watts  | Max Pump Lift                                                          | 10 feet     |
| Revolving Speed                  | 5,300 RPM | Drain Hose Length                                                      | 21 feet     |
| Drain Line Outer Diameter        | 3/8 inch  | Drain Line Inner Diameter                                              | 1/4 inch    |







**Pump Assembly**