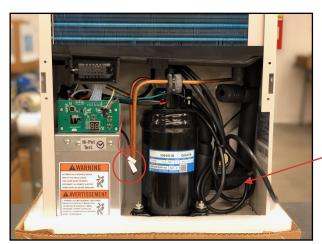

## IW25-4 Integrated Condensate Pump





Pump is Exclusively Designed for IW25-4 Dehumidifiers

- Auto Start/Stop Float Switch
- Capable of Pumping 10' Uphill
- Safety Shut Off Feature
- Easy To Install
- No Additional Power Needed
- Includes All Drain Tubes for Assembly
- Works on In-Wall or On-Wall Mounted Units

| Voltage         | 24 VDC    | Max Flow         | 7 L/minute                                   |
|-----------------|-----------|------------------|----------------------------------------------|
| Power           | 10 Watts  | Max Pump Lift    | 10 Feet                                      |
| Revolving Speed | 5,300 RPM | Size (L x W x H) | 7 <sup>1/8</sup> " x 3" x 2 <sup>3/4</sup> " |







**Pump Assembly**