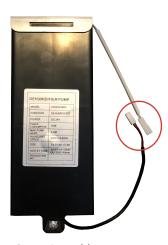

## IW25-4 Integrated Condensate Pump





Pump is Exclusively Designed for IW25-4 Dehumidifiers

- Auto Start/Stop Float Switch
- Capable of Pumping 10' Uphill
- Safety Shut Off Feature
- Easy To Install
- No Additional Power Needed
- Includes All Drain Tubes for Assembly
- Works on In-Wall or On-Wall Mounted Units

| Voltage         | 24 VDC    | Max Flow         | 7 L/minute                                   |
|-----------------|-----------|------------------|----------------------------------------------|
| Power           | 10 Watts  | Max Pump Lift    | 10 Feet                                      |
| Revolving Speed | 5,300 RPM | Size (L x W x H) | 7 <sup>1/8</sup> " x 3" x 2 <sup>3/4</sup> " |







**Pump Assembly**